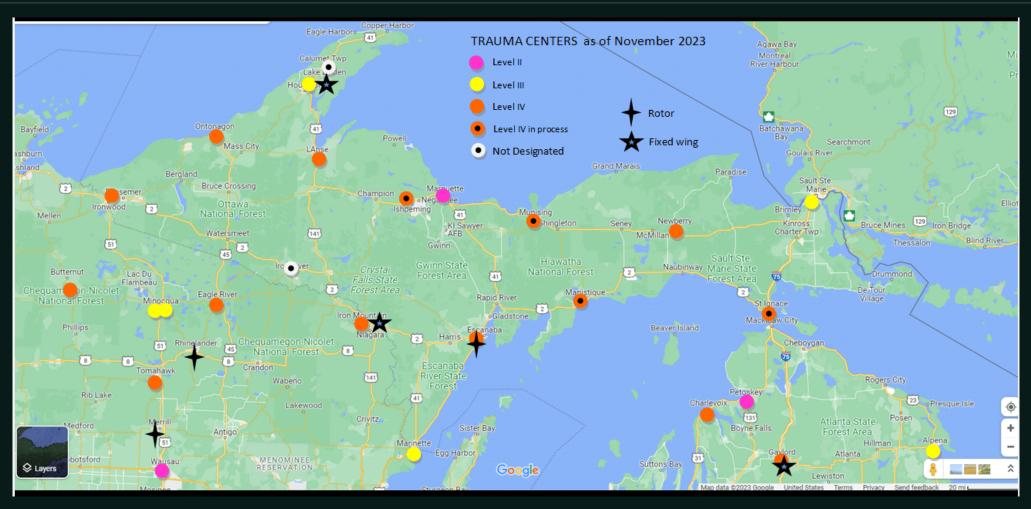

| Regional Healthcare Prepared        | Ed Unger           | 1   | 1   | 1   | 1   |     | 4     |                    |

# Trauma Center Informing Toolkit





**Trauma Centers** Explanation

**Your Level** What you offer





Contact Trauma Program

### Trauma Centers



# Surgical questions – answer by November 10, 2023

On any given day / time, how many operating rooms can you staff 24/7/365 for general surgery within 30 minutes? (ANSWER WITH NUMBER)

If there were a disaster and trauma patients were coming to you, do you have surgical suites? (ANSWER WITH YES OR NO)

- a. If YES, how many surgical suites? (ANSWER WITH NUMBER)
- a. If YES, do you have a process to call in surgical teams? (ANSWER WITH YES OR NO)
- a. If YES, how many surgical suites could be staffed within
  - i. 30 minutes? (ANSWER WITH NUMBER)
  - ii. 60 minutes? (ANSWER WITH NUMBER)
- a. If YES, do you have any specialty surgical services other than general surgeons that could be called in and present within
  - i. 30 minutes? (ANSWER WITH LIST)
  - ii. 60 minutes? (ANSWER WITH LIST)